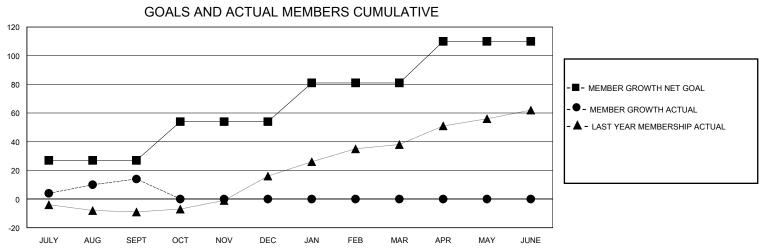

## District 39 W

Results as of: 9/30/2023

| GMT:                  |               |           | GMT CA        |                       |                       |                         |                                                    |  |  |
|-----------------------|---------------|-----------|---------------|-----------------------|-----------------------|-------------------------|----------------------------------------------------|--|--|
| Clubs                 |               |           |               | Members               |                       |                         |                                                    |  |  |
| RESULTS FOR 2023-2024 |               |           |               | RESULTS FOR 2023-2024 |                       |                         |                                                    |  |  |
| QUARTER               | NEW CLUB GOAL | NEW CLUBS | DROPPED CLUBS | QUARTER MEMB          | ER GROWTH NET<br>GOAL | MEMBER GROWTH<br>ACTUAL | DROPPED<br>MEMBERS ACTUAL<br>(including transfers) |  |  |
| JULY/AUG/SEPT         | 0             | 0         | 0             | JULY/AUG/SEPT         | 27                    | 26                      | 11                                                 |  |  |
| OCT/NOV/DEC           | 0             | 0         | 0             | OCT/NOV/DEC           | 27                    | 0                       | 0                                                  |  |  |
| JAN/FEB/MAR           | 0             | 0         | 0             | JAN/FEB/MAR           | 27                    | 0                       | 0                                                  |  |  |
| APR/MAY/JUNE          | 1             | 0         | 0             | APR/MAY/JUNE          | 29                    | 0                       | 0                                                  |  |  |